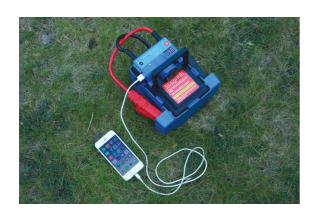

## **Additional Information**

- Will start petrol engines up to 6500cc (6.5L) and diesel engines up to 3000cc (3.0L).
- Includes two LED lights, voltage display, two 5V USB ports, British Standard plug charger, 12 volt charger and 2 alligator clips with 38cm jump wire.
- · Weight: 4.2kg.
- Size: 16.5" x 11" x 14".
- CE & UKCA compliant; conforms to FCC and UL. Warning label: charge this unit every three months or leave on permanent charge. Failure to do so will damage the battery. Ensure the Master switch (N) is on before charging.