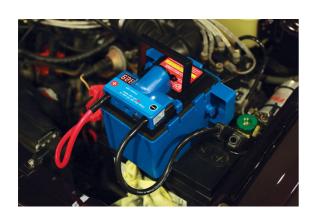

## **Mini Jump Start Power Pack**

Mini jump start power pack an ideal emergency starter for cars, vans, boats, forklifts and motorcycles etc.