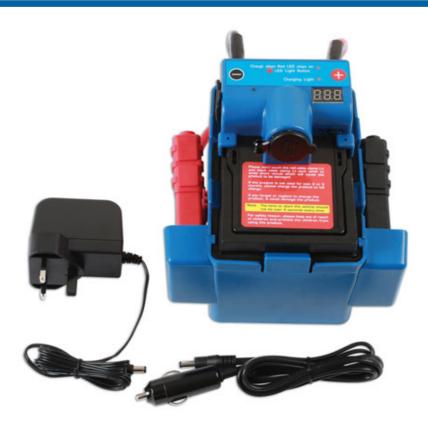

## **Mini Jump Start Power Pack**

Mini jump start power pack an ideal emergency starter for cars, vans, boats, forklifts and motorcycles etc.

## **Additional Information**

- Will start petrol engines up to 6500cc (6.5L) and diesel engines up to 3000cc (3.0L).
- Includes two LED lights, voltage display, two 5V USB ports, British Standard plug charger, 12 volt charger and 2 alligator clips with 38cm jump wire.
- · Weight: 4.2kg.
- Size: 16.5" x 11" x 14".
- CE & UKCA compliant; conforms to FCC and UL. Warning label: charge this unit every three months or leave on permanent charge. Failure to do so will damage the battery. Ensure the Master switch (N) is on before charging.