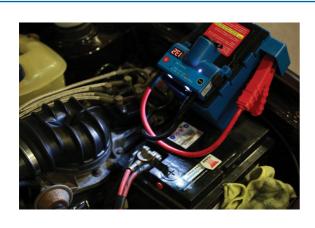

## **Mini Jump Start Power Pack**

Mini jump start power pack an ideal emergency starter for cars, vans, boats, forklifts and motorcycles etc.