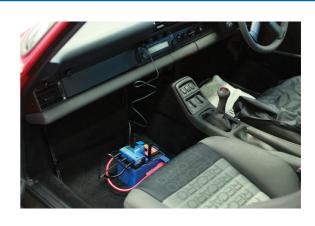

## **Mini Jump Start Power Pack**

Mini jump start power pack an ideal emergency starter for cars, vans, boats, forklifts and motorcycles etc.

## **Additional Information**

- Will start petrol engines up to 6500cc (6.5L) and diesel engines up to 3000cc (3.0L).
- Includes two LED lights, voltage display, two 5V USB ports, British Standard plug charger, 12 volt charger and 2 alligator clips with 38cm jump wire.
- · Weight: 4.2kg.
- Size: 16.5" x 11" x 14".
- CE & UKCA compliant; conforms to FCC and UL. Warning label: charge this unit every three months or leave on permanent charge. Failure to do so will damage the battery. Ensure the Master switch (N) is on before charging.