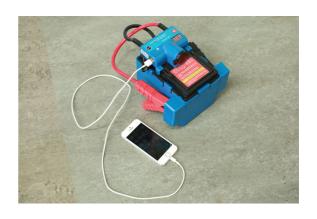

## **Additional Information**

- Will start petrol engines up to 6500cc (6.5L) and diesel engines up to 3000cc (3.0L).
- Includes two LED lights, voltage display, two 5V USB ports, British Standard plug charger, 12 volt charger and 2 alligator clips with 38cm jump wire.
- · Weight: 4.2kg.
- Size: 16.5" x 11" x 14".
- CE & UKCA compliant; conforms to FCC and UL. Warning label: charge this unit every three months or leave on permanent charge. Failure to do so will damage the battery. Ensure the Master switch (N) is on before charging.